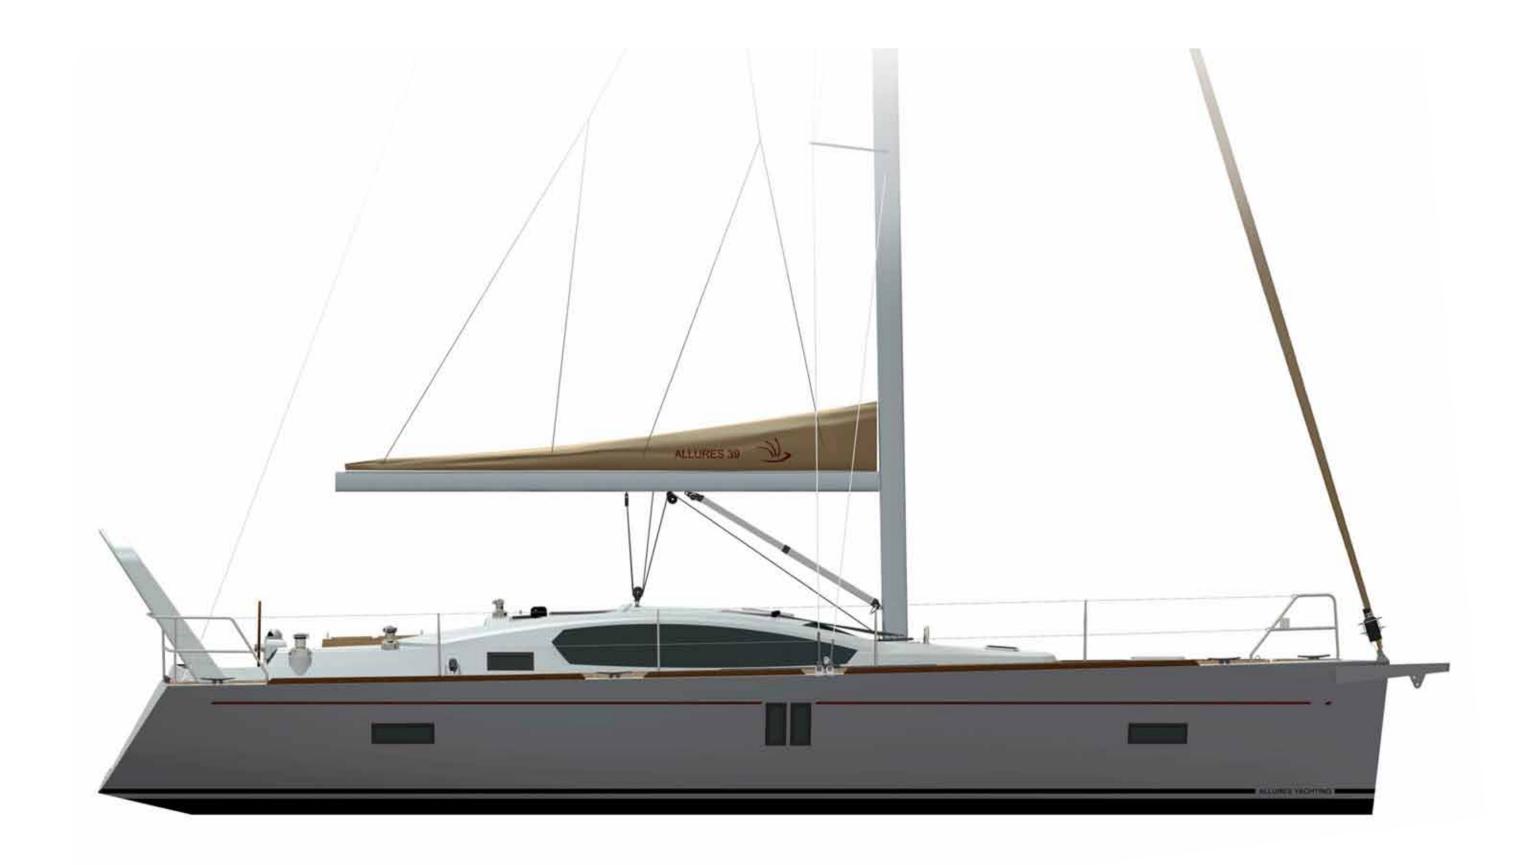

### A "NO-LIMIT" YACHT

The Allures 39.9 is a lifting keel yacht with aluminium hull and composite superstructure. Created from very strict specifications and prepared on the basis of feedback from numerous circumnavigators, this vessel brings together all the characteristics of a genuine blue-water yacht.

The Berret-Racoupeau Yacht Design studio has perfected a modern hull, wide, powerful and with the maximum waterline length. A guarantee of speed in the water which opens all horizons: smooth sailing under the trade winds to heavenly islands or tacking in Scandinavian fjords. Its significant load capacity and its large diesel tank ensure complete autonomy to let you discover new horizons, without limits.

The Allures 39.9 is designed to go further.