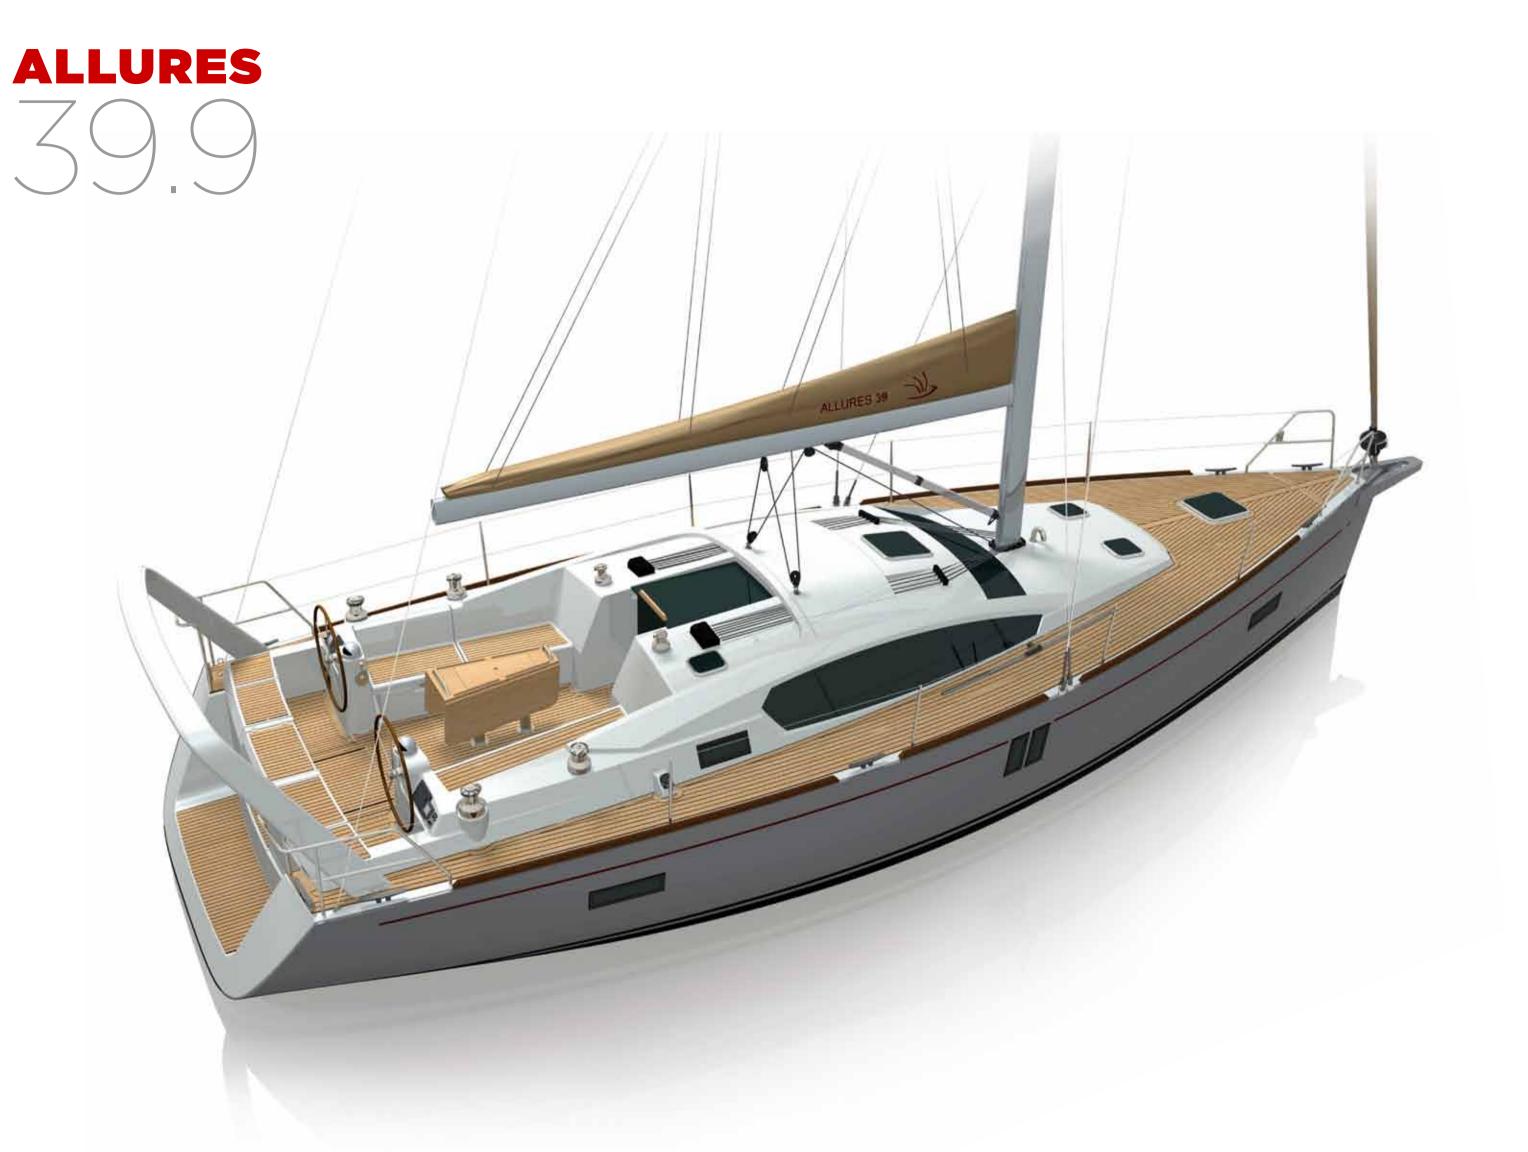

### A "NO-LIMIT" YACHT

The Allures 39.9 is a lifting keel yacht with aluminium hull and composite superstructure. Created from very strict specifications and prepared on the basis of feedback from numerous circumnavigators, this vessel brings together all the characteristics of a genuine blue-water yacht.

The Berret-Racoupeau Yacht Design studio has perfected a modern hull, wide, powerful and with the maximum waterline length. A guarantee of speed in the water which opens all horizons: smooth sailing under the trade winds to heavenly islands or tacking in Scandinavian fjords. Its significant load capacity and its large diesel tank ensure complete autonomy to let you discover new horizons, without limits.

The Allures 39.9 is designed to go further.