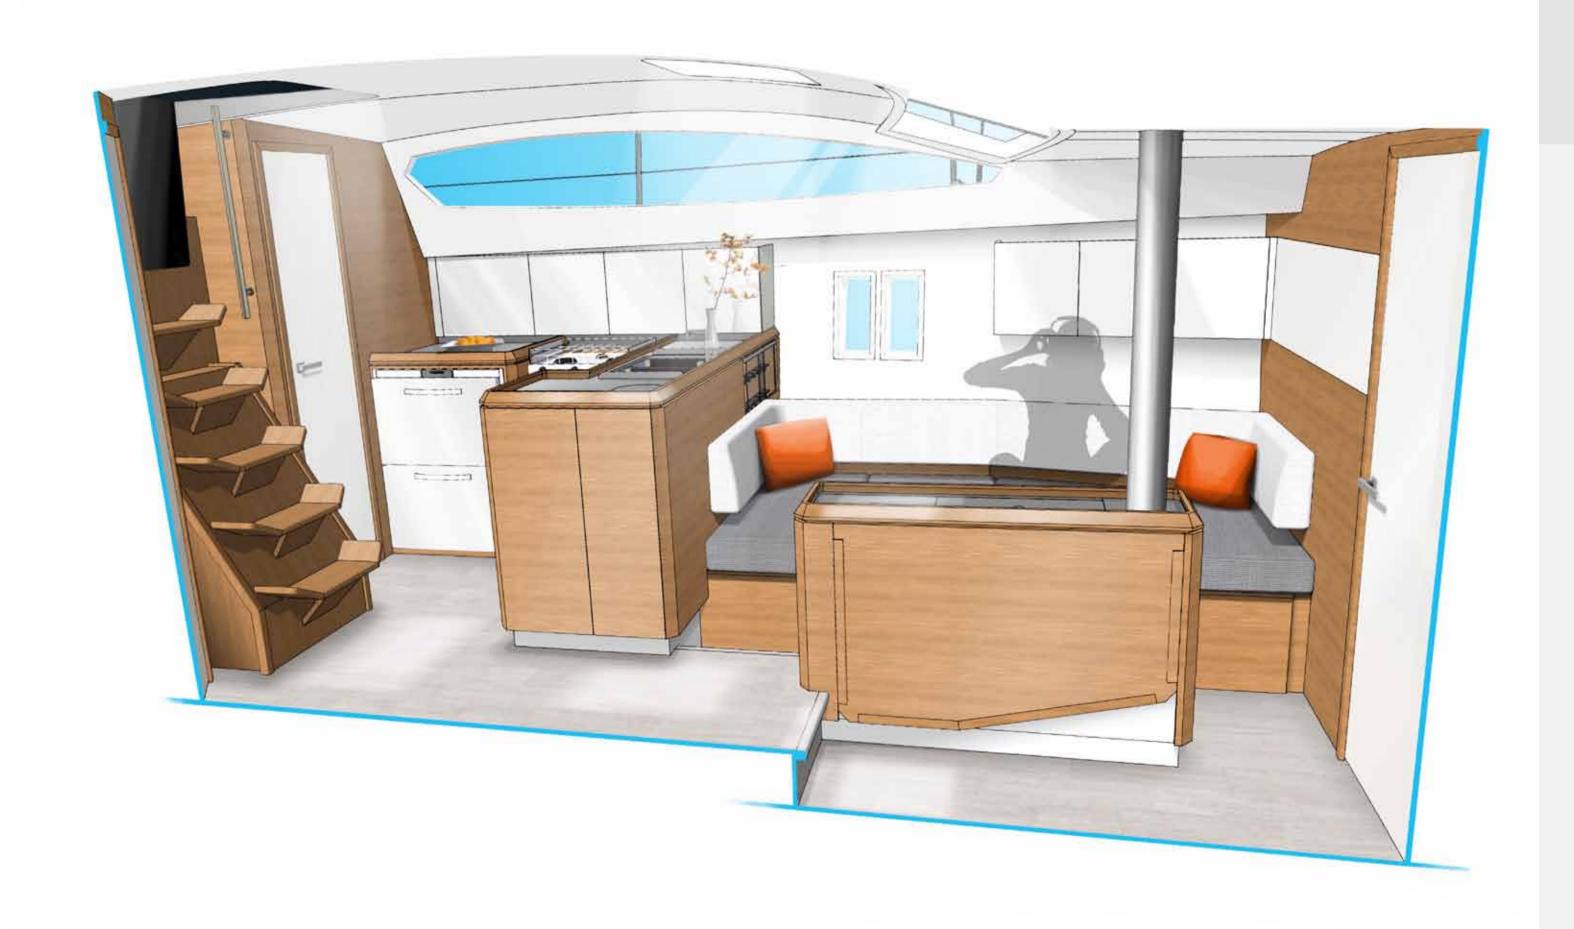

### AN ELEGANT AND WELL THOUGHT OUT INTERIOR

The Allures 39.9 bypasses the compromises between the pleasure of sailing and comfort aboard.

A centreboard yacht to go further, its centreboard slot is perfectly integrated into the interior layout allowing fluid and agreeable circulation in the saloon.

Aesthetics are an important part of the voyage, which is why the designers have worked over the harmony of shapes and colours, combining style and efficiency. The design is innovative with natural and contemporary materials. The inside space is used in an optimum manner to make life aboard practical and your voyage even more pleasant.

### A PLEASANT AND MARINE LIVING SPACE

When descending into an Allures 39.9, a feeling of space predominates. The height under the beams (2m) offers an exceptional habitable volume.

Comfortable and well-lit, the saloon and cabins of the Allures 39.9 are designed to offer a pleasant and friendly living space while being functional at sea. The galley, with its refrigerator with drawers and its generous work top, is perfectly suited to practical use while navigating.

Numerous cupboards facilitate food storage for longer cruises. For the descent to the front cabin, the numerous handrails facilitate circulation both at sea and at anchor.

Come in, stretch out, relax, you are aboard an Allures!