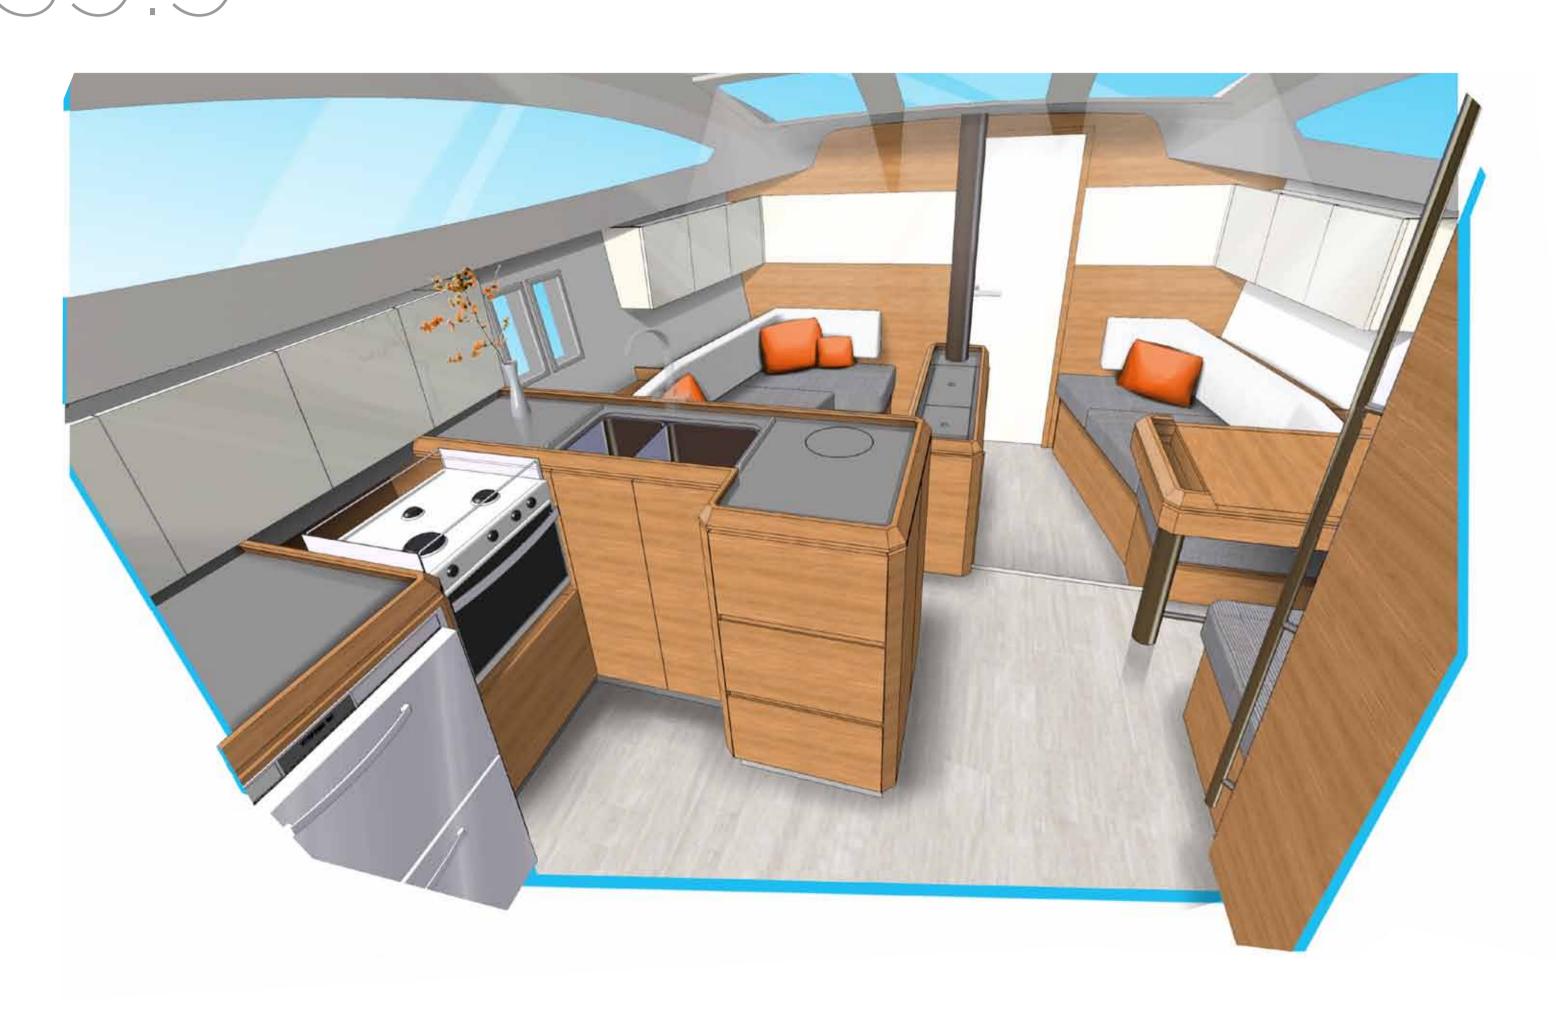

### A PLEASANT AND MARINE LIVING SPACE

When descending into an Allures 39.9, a feeling of space predominates. The height under the beams (2m) offers an exceptional habitable volume.

Comfortable and well-lit, the saloon and cabins of the Allures 39.9 are designed to offer a pleasant and friendly living space while being functional at sea. The galley, with its refrigerator with drawers and its generous work top, is perfectly suited to practical use while navigating.

Numerous cupboards facilitate food storage for longer cruises. For the descent to the front cabin, the numerous handrails facilitate circulation both at sea and at anchor.

Come in, stretch out, relax, you are aboard an Allures!

#### A. "L" SHAPED KITCHEN

The kitchen is designed for safe and simple use while voyaging. The refrigerator with drawers provides both large volume and compartmentalisation facilitating storage and conservation of the cold.