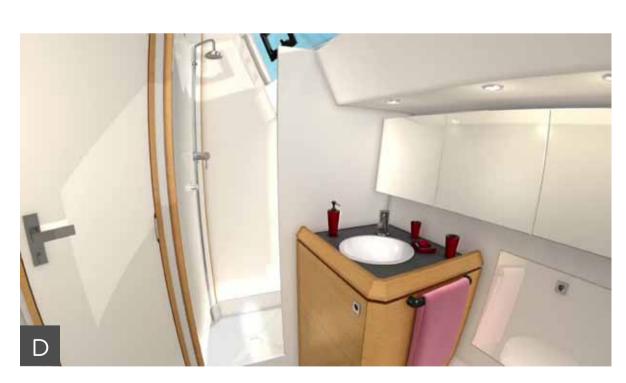

#### D. SEPARATE SHOWER AND TOILETS

With a separate shower and toilet stall, the rear bathroom offers the comfort of much larger vessels.

NO-LIMIT

DESIRES

THE PLUSSES

MANOEUVRE

DECK LAYOUT

PERFORMANCE