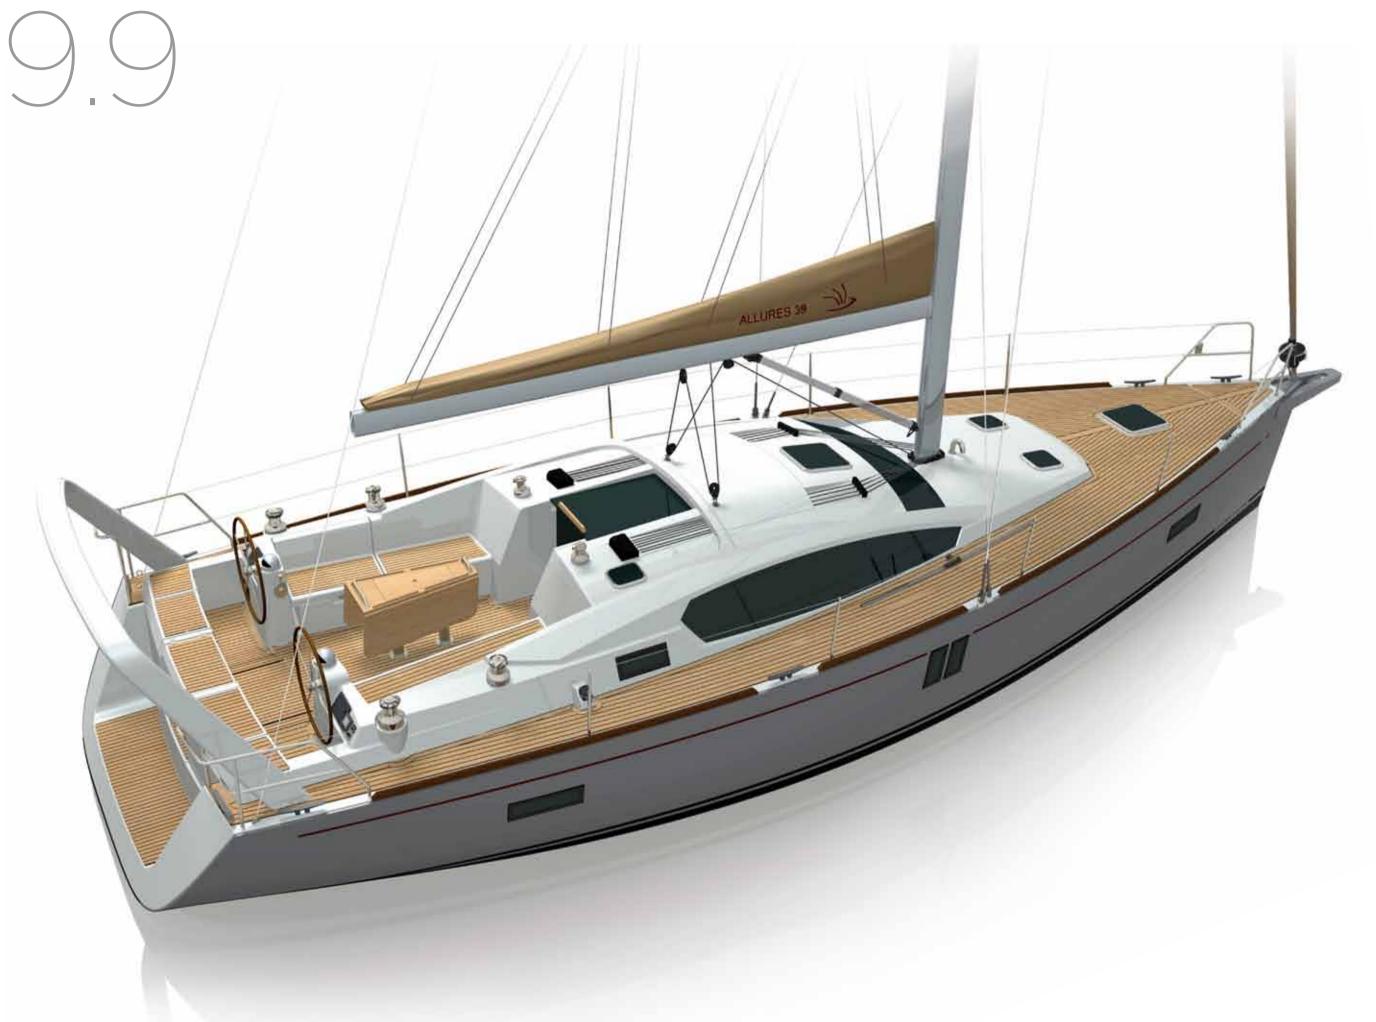

### A "NO-LIMIT" YACHT

The Allures 39.9 is a lifting keel yacht with aluminium hull and composite superstructure. Created from very strict specifications and prepared on the basis of feedback from numerous circumnavigators, this vessel brings together all the characteristics of a genuine blue-water yacht.

The Berret-Racoupeau Yacht Design studio has perfected a modern hull, wide, powerful and with the maximum waterline length. A guarantee of speed in the water which opens all horizons: smooth sailing under the trade winds to heavenly islands or tacking in Scandinavian fjords. Its significant load capacity and its large diesel tank ensure complete autonomy to let you discover new horizons, without limits.

The Allures 39.9 is designed to go further.