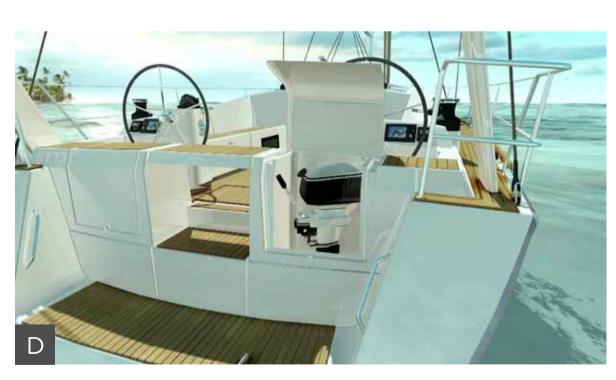

# Wide and well-protected cockpit Double steering wheel for better visibility C Winches easily accessible from the helm Large windows for better visibility A wide and unobstructed foredeck, reassuring

#### A. COCKPIT

The wide and well protected cockpit ensures the fluidity of navigational manoeuvres and comfort for the crew while the yacht is at anchor.

#### B. DOUBLE STEERING WHEEL

As well as ensuring perfect visibility for the helmsman, the double steering wheel facilitates access to the deck and allow full use of this valuable space.

#### C. WINCHES

The winches are easily accessible from the helm. You can control the settings of the sails while maintaining your course.

#### D. CATWALKS

The wide catwalks guarantee the safety of the crew during movements on the bridge and facilitate circulation at anchor.

#### E. WINDOWS

The large windows bring exceptional amounts of light to the interior of the boat and allow you to keep watch from the inside.