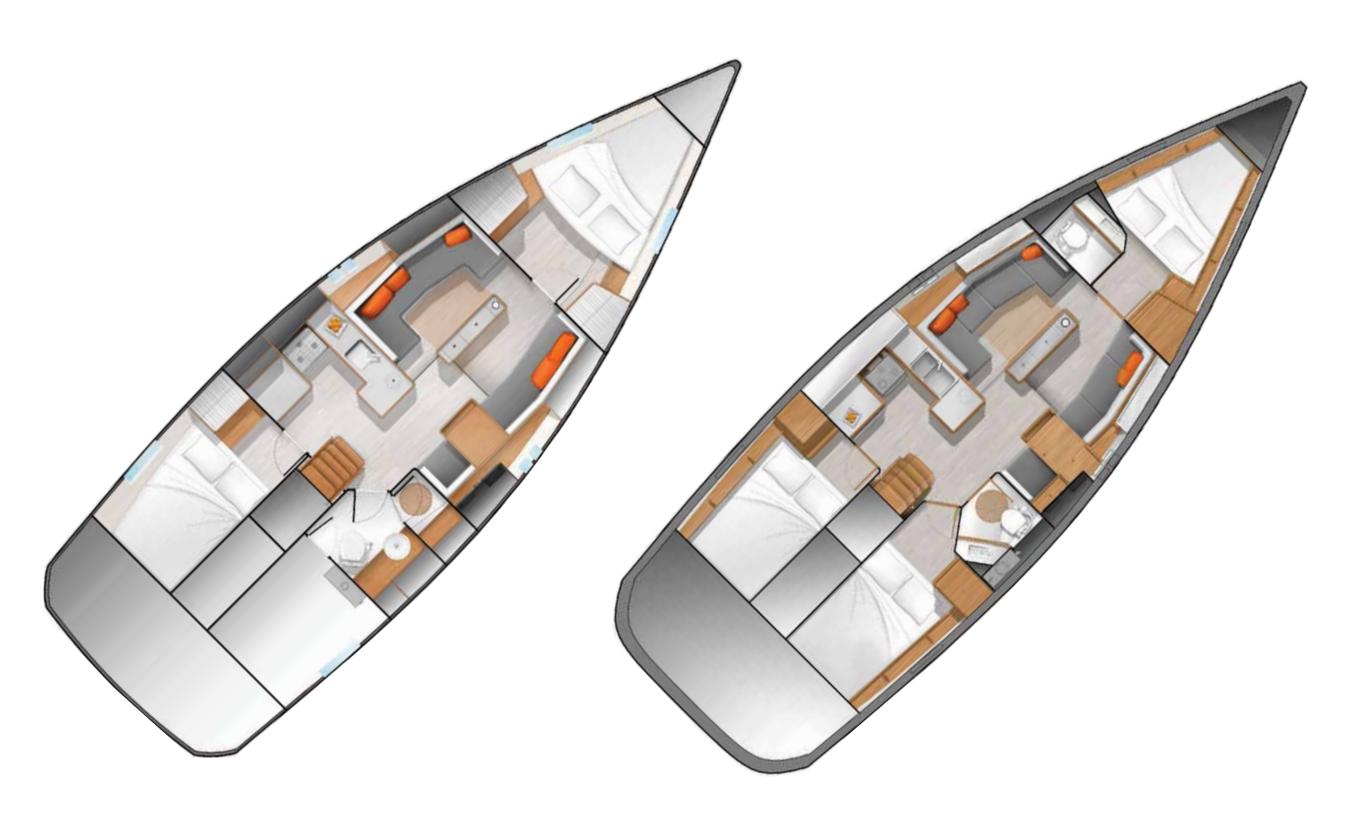

# 30.0

**Owner's Version** 

**Cruising Version** 

### VERSIONS

#### OWNER'S VERSION

Go as a couple, for several months, several years. This version is for blue-water sailors. The large starboard technical room allows storage of all the equipment necessary for "no limits" navigation. The rear cabin can be used for family and friends for a fun cruise.

#### **CRUISING VERSION**

Perfect for voyaging as a couple, with family or with friends, this configuration can sleep 6 people aboard (7 with the convertible saloon). The bathroom in the owner's cabin offers much-appreciated privacy on long cruises.