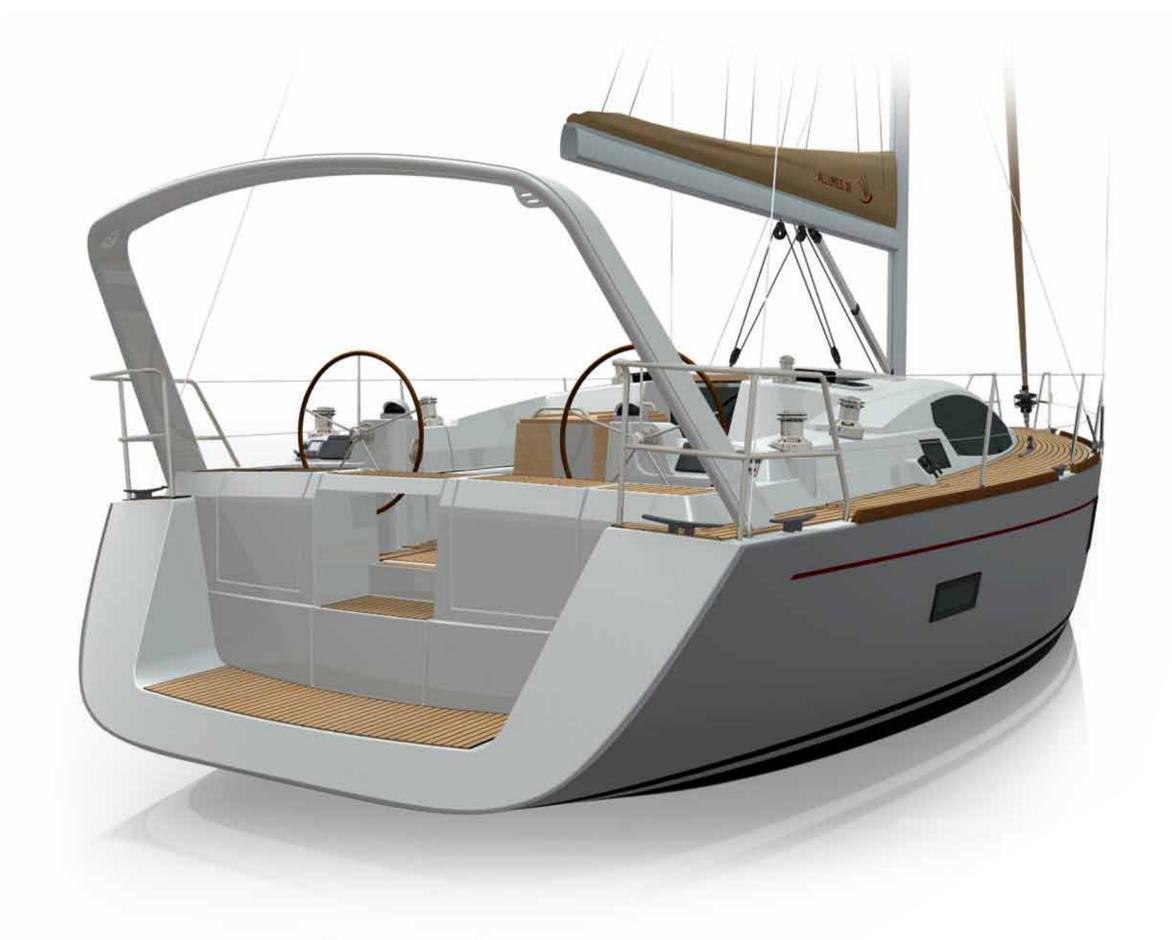

### EASY TO MANOEUVRE, EVEN BY A SMALL CREW

A guarantee of safety, all manoeuvres are controlled from the cockpit. Spacious and deep, the cockpit offers optimum ergonomics both at rest and during manoeuvres. Thus, the placement of the winches allows ideal positioning regardless of the speed or the sea conditions.

Sailing upwind or downwind the wind, thanks to its twin helms, you can optimise the sail settings while holding the course; you are in perfect control of the yacht. Its top of the range helm (JEFA steering system) gives a precise and reactive feel to the helm

Solo or with a small crew - the pleasure of sailing - where you want and how you want.

NO-LIMIT
DESIRES
THE PLUSSES

MANOEUVRE

DECK LAYOUT
PERFORMANCE

.......

ARCHITECTURE

HARMONY

LIVING SPACE