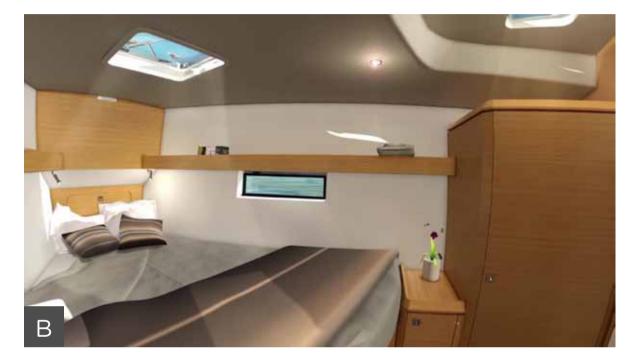

#### OWNER'S VERSION

Go as a couple, for several months, several years. This version is for blue-water sailors. The large starboard technical room allows storage of all the equipment necessary for "no limits" navigation. The rear cabin can be used for family and friends for a fun cruise.

#### **CRUISING VERSION**

Perfect for voyaging as a couple, with family or with friends, this configuration can sleep 6 people aboard (7 with the convertible saloon). The bathroom in the owner's cabin offers much-appreciated privacy on long cruises.