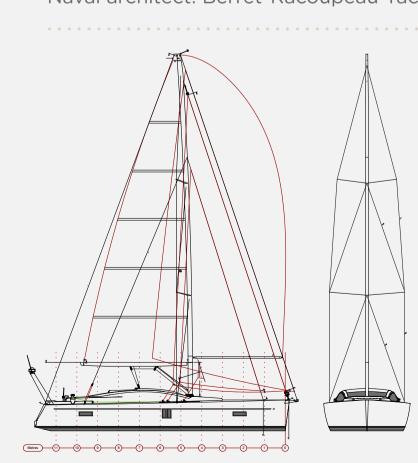

### A HIGH-PERFORMANCE YACHT

Wide hull, NACA profile rudder blades (and centreboard available as an option), modern and powerful sail layout. Because, at sea, performance rhymes with safety, Berret-Racoupeau Yacht Design has optimised the performance of the new Allures 39.9.

As all navigators know, on the ocean performance isn't just measured in knots. For a blue-water vessel, performance also resides in robustness, load capacity, ease of manoeuvring, ergonomics and the reliability of onboard equipment. At Allures Yachting, these qualities are priorities.

### TECHNICAL SPECIFICATIONS

Length: 12.65 m

Width: 4.15 m

Draught: 1.06 m / 2.75 m

Displacement: 10.9 t

Sail area: 82 m<sup>2</sup>

Motor: 55 HP

Naval architect: Berret-Racoupeau Yacht design