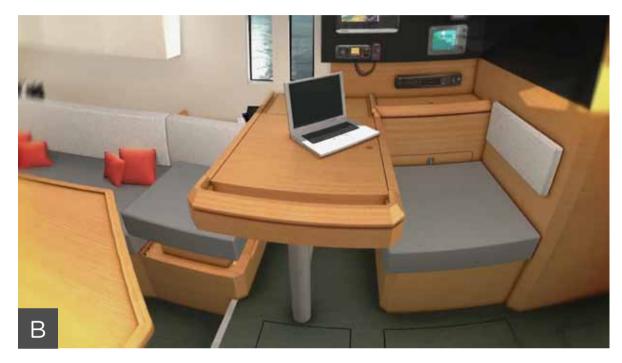

#### B. THE DUAL CHART TABLE

A space for warmth and friendliness, the two facing benches offer a new living space on the ocean or at anchor. All of the electronic equipment necessary for navigation is installed around the chart table within easy reach of the navigator.