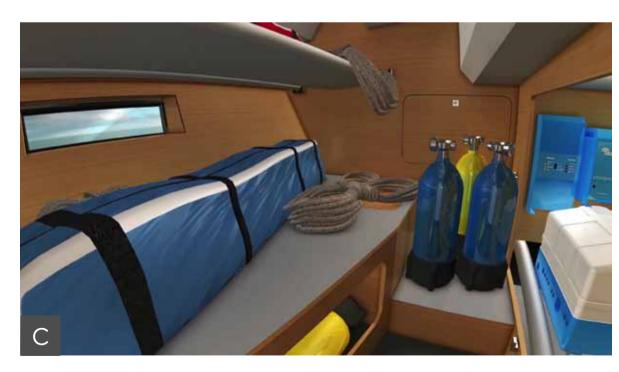

#### D. WELL THOUGHT OUT DECK LOCKERS

Large lockers accessible from the deck will take equipment such as diving bottles, a compressor, etc. They can be used to easily store the tender motor using a gantry. The motor is then protected while remaining accessible.