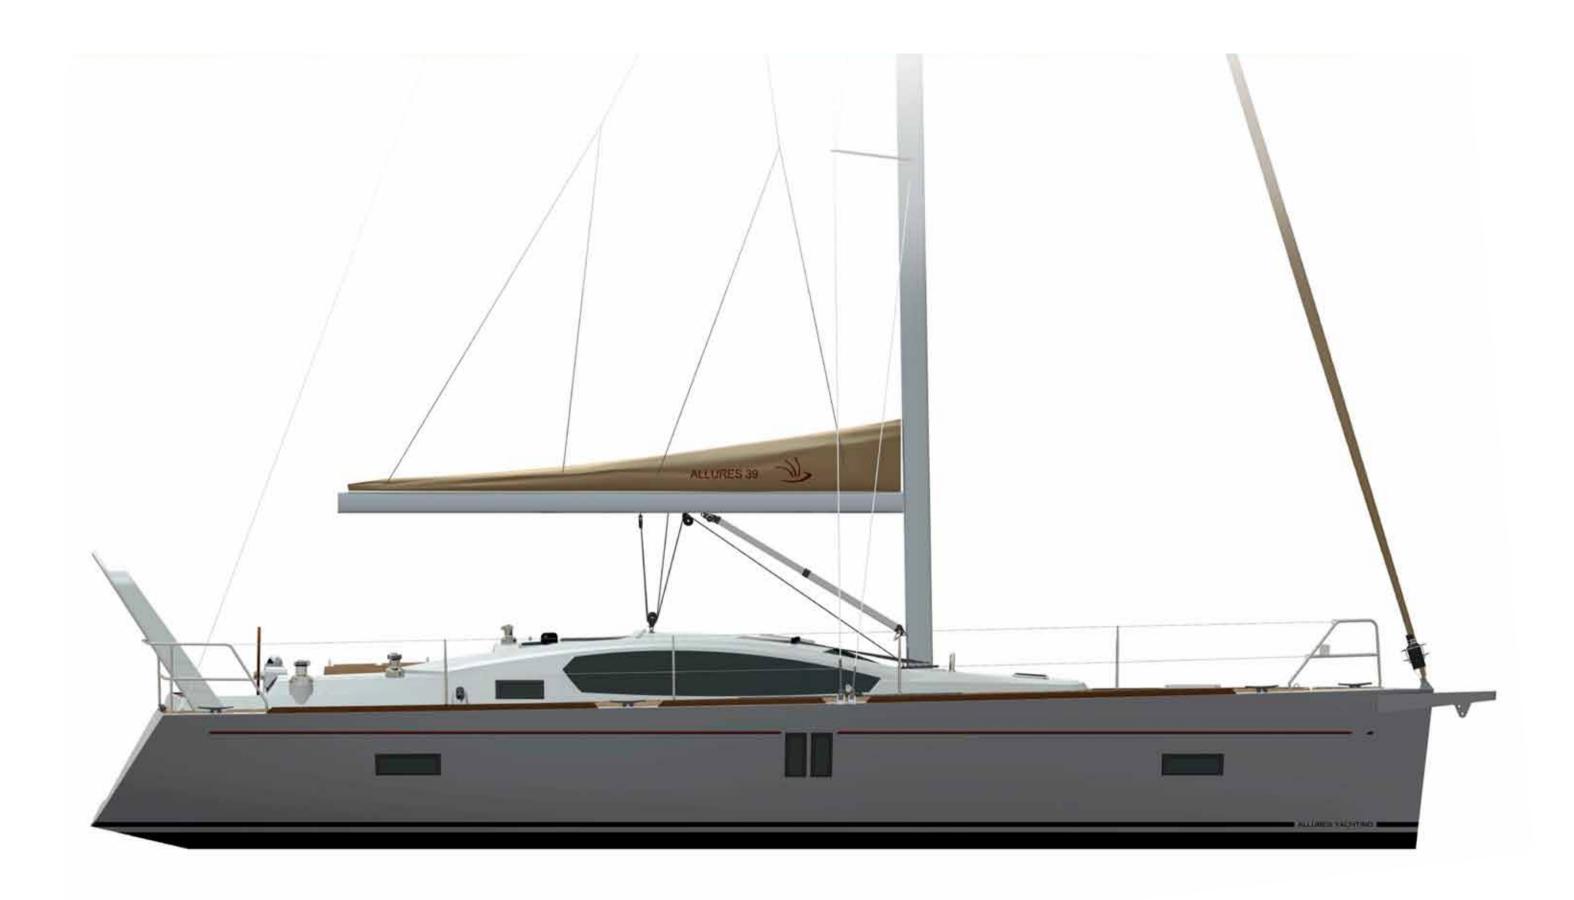

# Wide and well-protected cockpit Double steering wheel for better visibility C Winches easily accessible from the helm Large windows for better visibility A wide and unobstructed foredeck, reassuring

Wide catwalks

# AN EFFICIENT DECK LAYOUT

#### A. COCKPIT

The wide and well protected cockpit ensures the fluidity of navigational manoeuvres and comfort for the crew while the yacht is at anchor.

#### B. DOUBLE STEERING WHEEL

As well as ensuring perfect visibility for the helmsman, the double steering wheel facilitates access to the deck and allow full use of this valuable space.

#### C. WINCHES

The winches are easily accessible from the helm. You can control the settings of the sails while maintaining your course.

#### D. CATWALKS

The wide catwalks guarantee the safety of the crew during movements on the bridge and facilitate circulation at anchor.

#### E. WINDOWS

The large windows bring exceptional amounts of light to the interior of the boat and allow you to keep watch from the inside.

#### F. FOREDECK

Wide and unobstructed; movements are simple and secure.

Practical, safe and secure. Relax, you are aboard an Allures!

NO-LIMIT DESIRES

THE PLUSSES
MANOEUVRE

DECK LAYOUT

PERFORMANCE EXCELLENCE