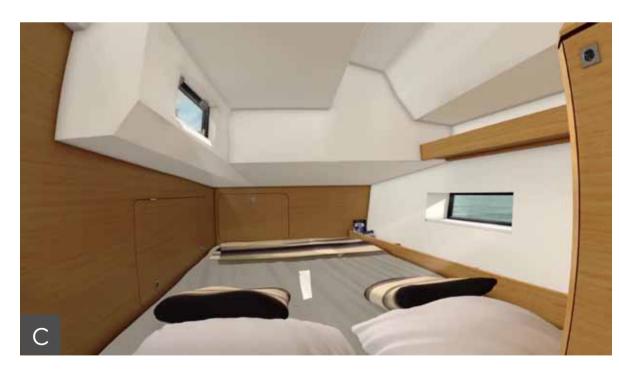

#### **B. OWNER'S CABIN**

The owner's cabin offers a comfortable bed and multiple storage solutions, allowing you to bring all the necessities, and even more, aboard.

#### C. LARGE REAR CABIN

The rear cabin has a remarkable living space. Practical, the large wardrobe allows the crew to move in comfortably.