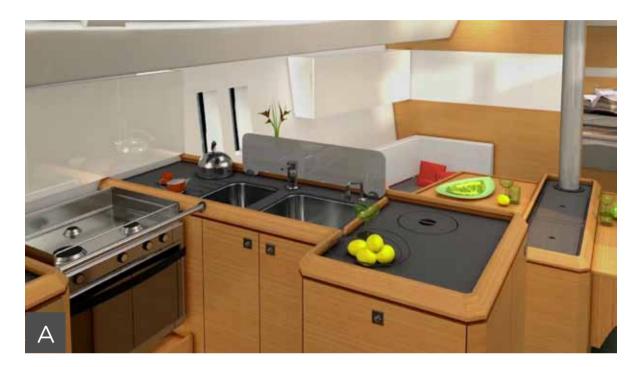

#### A. "L" SHAPED KITCHEN

The kitchen is designed for safe and simple use while voyaging. The refrigerator with drawers provides both large volume and compartmentalisation facilitating storage and conservation of the cold.